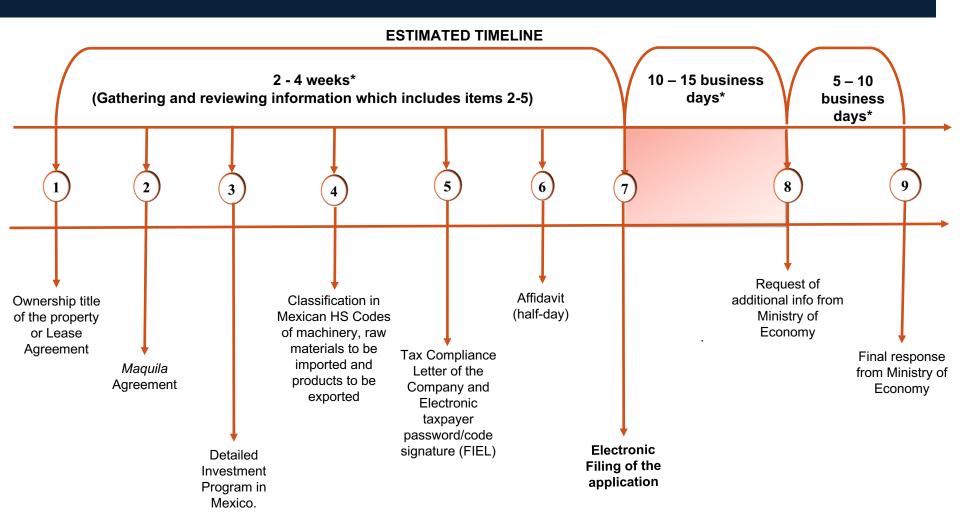

s in Mexico"

2024



1

# STEPS TO INCORPORATE A LOCAL/MEXICAN COMPANY WITH FOREIGN INVESTORS.



\*Estimated times may vary. In our experience takes up to 5 to 7 weeks approximately.

<sup>\*\*</sup> This step may be avoided in the event that the shareholder/partner appears before the Notary Public in Mexico (in case of individuals).



### PURCHASE OR LEASE OF A REAL ESTATE PROPERTY ©





Estimated times may vary. In our experience it takes 1-4 months to close a real estate transaction.

# INITIAL PERMITS, LICENSES AND/OR AUTHORIZATIONS REQUIRED WHEN PURCHASING A REAL ESTATE PROPERTY AND BUILDING A FACILITY AND START OPERATIONS IN MEXICO. ©

\*Estimated times may vary.

Note: It may be required additional permits, licenses and/or authorizations.



### IMMEX PROGRAM (STANDARD IMMEX).





### VAT CERTIFICATION.





\*Estimated times may vary.

# VISA.- Process when the foreigner is an employee and receives his salary from a Mexican company.









# VISA.- Process in case the foreign is an employee and receives his salary from abroad.













#### in association with



## Miguel Ángel Valdés Faz

mvaldes@avmlaw.mx

#### **AVM's Monterrey Office**

Avenida Ricardo Margain Zozaya # 315, Colonia Santa Engracia, Piso 3, Oficina A, Torre CHROMA, San Pedro Garza García, Nuevo León, México, C.P. 66267

#### AVM's Saltillo Office

Boulevard Nazario San Ortiz Garza #2060 Torre Santa Isabel, #L-918-Piso 9, Colonia Los Lagos, Saltillo, Coahuila, C.P. 25253