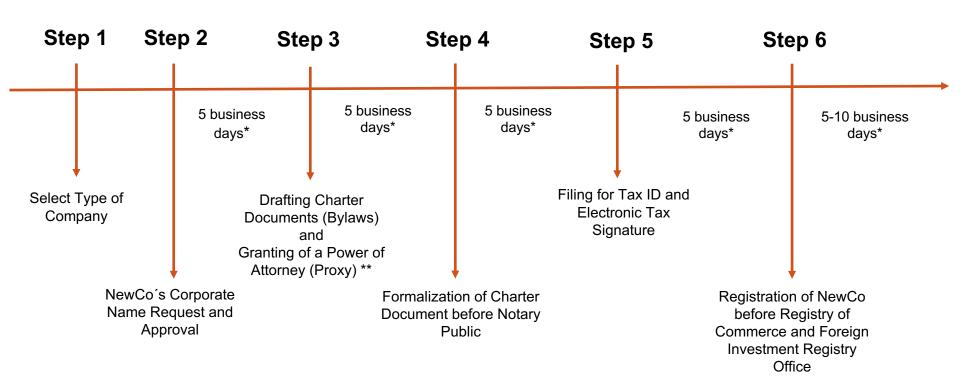

# STEPS TO INCORPORATE A LOCAL/MEXICAN COMPANY WITH FOREIGN INVESTORS.

\*Estimated times may vary. In our experience takes up to 5 to 7 weeks approximately.

<sup>\*\*</sup> This step may be avoided in the event that the shareholder/partner appears before the Notary Public in Mexico (in case of individuals).