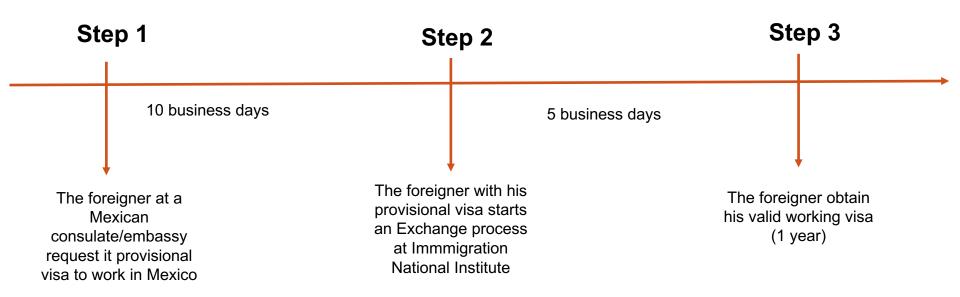

# VISA.- Process in case the foreign is an employee and receives his salary from abroad.