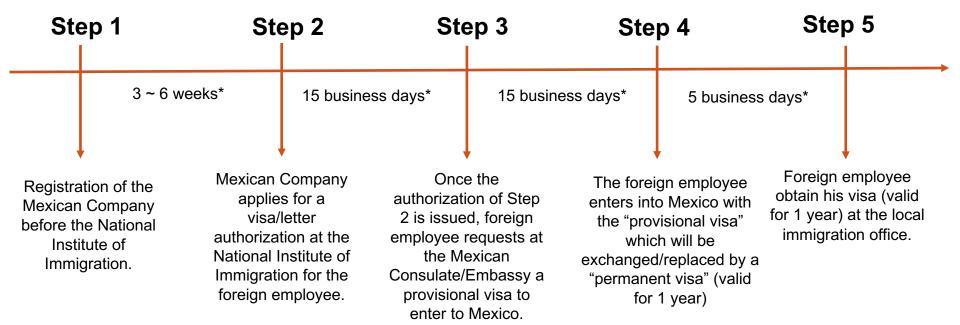

# VISA.- Process when the foreigner is an employee and receives his salary from a Mexican company.