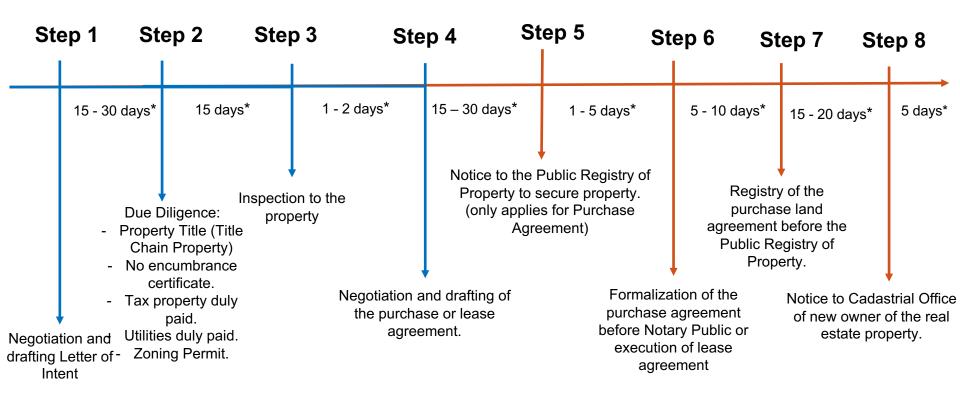

### PURCHASE OR LEASE OF A REAL ESTATE PROPERTY ©

Estimated times may vary. In our experience it takes 1-4 months to close a real estate transaction.