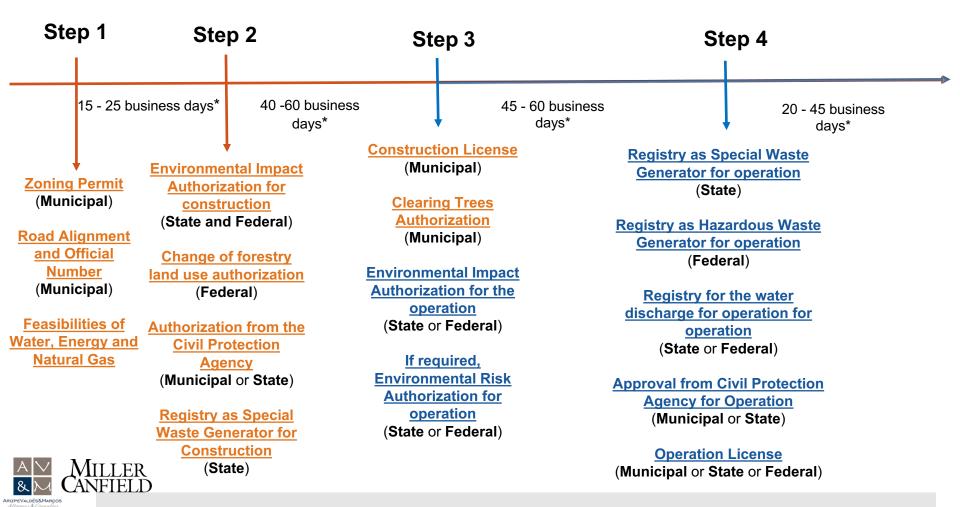

# INITIAL PERMITS, LICENSES AND/OR AUTHORIZATIONS REQUIRED WHEN PURCHASING A REAL ESTATE PROPERTY AND BUILDING A FACILITY AND START OPERATIONS IN MEXICO. ©

\*Estimated times may vary.

Note: It may be required additional permits, licenses and/or authorizations.