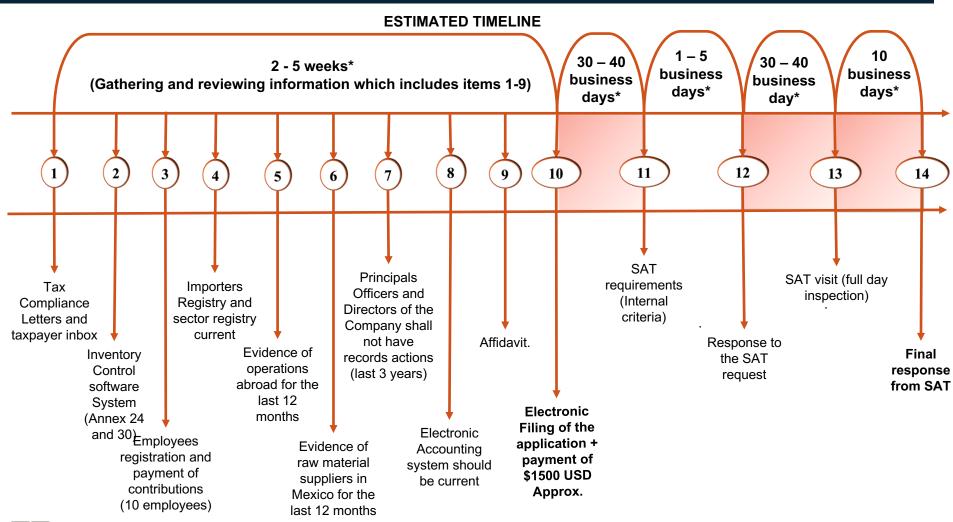

TEPS TO INCORPORATE A LOCAL/MEXICAN COMPANY WITH FOREIGN INVESTORS.



\*Estimated times may vary. In our experience takes up to 5 to 7 weeks approximately.

<sup>\*\*</sup> This step may be avoided in the event that the shareholder/partner appears before the Notary Public in Mexico (in case of individuals).



### PURCHASE OR LEASE OF A REAL ESTATE PROPERTY ©





Estimated times may vary. In our experience it takes 1-4 months to close a real estate transaction.

# INITIAL PERMITS, LICENSES AND/OR AUTHORIZATIONS REQUIRED WHEN PURCHASING A REAL ESTATE PROPERTY AND BUILDING A FACILITY AND START OPERATIONS IN MEXICO. ©

\*Estimated times may vary.

Note: It may be required additional permits, licenses and/or authorizations.



### IMMEX PROGRAM (STANDARD IMMEX).





### VAT CERTIFICATION.





\*Estimated times may vary.

# VISA.- Process when the foreigner is an employee and receives his salary from a Mexican company.









# VISA.- Process in case the foreign is an employee and receives his salary from abroad.













#### in association with



## Miguel Ángel Valdés Faz

mvaldes@avmlaw.mx

#### **AVM's Monterrey Office**

Avenida Ricardo Margain Zozaya # 315, Colonia Santa Engracia, Piso 3, Oficina A, Torre CHROMA, San Pedro Garza García, Nuevo León, México, C.P. 66267

#### AVM's Saltillo Office

Boulevard Nazario San Ortiz Garza #2060 Torre Santa Isabel, #L-918-Piso 9, Colonia Los Lagos, Saltillo, Coahuila, C.P. 25253